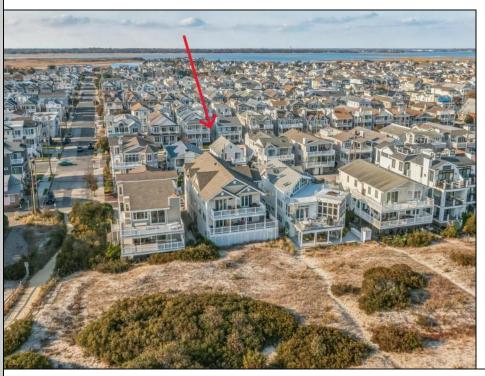

## **COMMENTS**

Incredible opportunity to own an entire beachfront duplex on the gorgeous beaches of Ocean City. 3232-34 Wesley features a large footprint providing for maximum square footage on each floor with a height that allows shows off spectacular views from both floors. Total square footage is approx. 4,600 sq ft. with 9 spacious bedrooms along with 4 full baths and 2 half baths. Meticulously maintained and updated inside and out. Both floors have large decks with the 1st floor featuring a huge wrap around deck for outdoor dining. Recently raised and updated allowing for many parking spots and storage as well as exterior decking and railings. Inside, the 1st floor features 4 large bedrooms and 2.5 baths with a wide open floor plan with spacious living room, dining area, kitchen, and bedrooms. The 2nd floor features 5 large bedrooms and 2.5 baths, massive ocean and beach views to the north and south, newer kitchen, open floor plan, and multiple outdoor decks. Lots of opportunities to use for a large family, rent 1 or both floors as an investment, convert into a single home, or build a new duplex or single home!! No rentals booked for this season - make this home yours! Don\'t wait on this one....