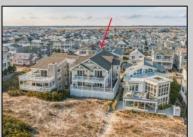

## **COMMENTS**

Incredible opportunity to own an entire beachfront duplex on the gorgeous beaches of Ocean City. 3232-34 Wesley features a large footprint providing for maximum square footage on each floor with a height that allows shows off spectacular views from both floors. Total square footage is approx. 4,600 sq ft. with 9 spacious bedrooms along with 4 full baths and 2 half baths. Meticulously maintained and updated inside and out. Both floors have large decks with the 1st floor featuring a huge wrap around deck for outdoor dining. Recently raised and updated allowing for many parking spots and storage as well as exterior decking and railings. Inside, the 1st floor features 4 large bedrooms and 2.5 baths with a wide open floor plan with spacious living room, dining area, kitchen, and bedrooms. The 2nd floor features 5 large bedrooms and 2.5 baths, massive ocean and beach views to the north and south, newer kitchen, open floor plan, and multiple outdoor decks. Lots of opportunities to use for a large family, rent 1 or both floors as an investment, convert into a single home, or build a new duplex or single home!! No rentals booked for this season - make this home yours! Don\'t wait on this one....