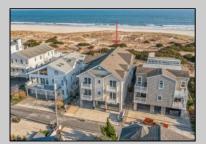

## **COMMENTS**

Incredible opportunity to own an entire beachfront duplex on the gorgeous beaches of Ocean City. 3232-34 Wesley features a large footprint providing for maximum square footage on each floor with a height that allows shows off spectacular views from both floors. Total square footage is approx. 4,600 sq ft. with 9 spacious bedrooms along with 4 full baths and 2 half baths. Meticulously maintained and updated inside and out. Both floors have large decks with the 1st floor featuring a huge wrap around deck for outdoor dining. Recently raised and updated allowing for many parking spots and storage as well as exterior decking and railings. Inside, the 1st floor features 4 large bedrooms and 2.5 baths with a wide open floor plan with spacious living room, dining area, kitchen, and bedrooms. The 2nd floor features 5 large bedrooms and 2.5 baths, massive ocean and beach views to the north and south, newer kitchen, open floor plan, and multiple outdoor decks. Lots of opportunities to use for a large family, rent 1 or both floors as an investment, convert into a single home, or build a new duplex or single home!! No rentals booked for this season - make this home yours! Don\'t wait on this one....