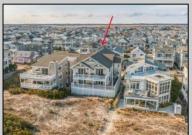

## **COMMENTS**

Incredible opportunity to own an entire beachfront duplex on the gorgeous beaches of Ocean City. 3232-34 Wesley features a large footprint providing for maximum square footage on each floor with a height that allows shows off spectacular views from both floors. Total square footage is approx. 4,600 sq ft. with 9 spacious bedrooms along with 4 full baths and 2 half baths. Meticulously maintained and updated inside and out. Both floors have large decks with the 1st floor featuring a huge wrap around deck for outdoor dining. Recently raised and updated allowing for many parking spots and storage as well as exterior decking and railings. Inside, the 1st floor features 4 large bedrooms and 2.5 baths with a wide open floor plan with spacious living room, dining area, kitchen, and bedrooms. The 2nd floor features 5 large bedrooms and 2.5 baths, massive ocean and beach views to the north and south, newer kitchen, open floor plan, and multiple outdoor decks. Lots of opportunities to use for a large family, rent 1 or both floors as an investment, convert into a single home, or build a new duplex or single home!! No rentals booked for this season - make this home yours! Don\'t wait on this one....