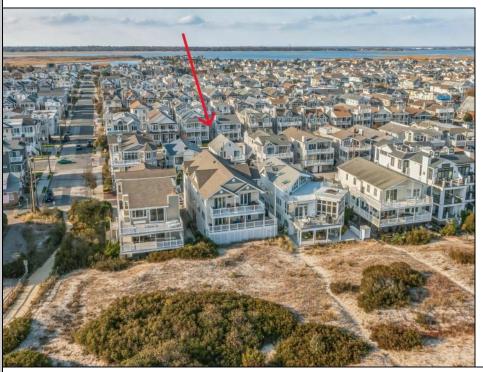

## **COMMENTS**

Incredible opportunity to own an entire beachfront duplex on the gorgeous beaches of Ocean City. 3232-34 Wesley features a large footprint providing for maximum square footage on each floor with a height that allows shows off spectacular views from both floors. Total square footage is approx. 4,600 sq ft. with 9 spacious bedrooms along with 4 full baths and 2 half baths. Meticulously maintained and updated inside and out. Both floors have large decks with the 1st floor featuring a huge wrap around deck for outdoor dining. Recently raised and updated allowing for many parking spots and storage as well as exterior decking and railings. Inside, the 1st floor features 4 large bedrooms and 2.5 baths with a wide open floor plan with spacious living room, dining area, kitchen, and bedrooms. The 2nd floor features 5 large bedrooms and 2.5 baths, massive ocean and beach views to the north and south, newer kitchen, open floor plan, and multiple outdoor decks. Lots of opportunities to use for a large family, rent 1 or both floors as an investment, convert into a single home, or build a new duplex or single home!! No rentals booked for this season - make this home yours! Don\'t wait on this one....