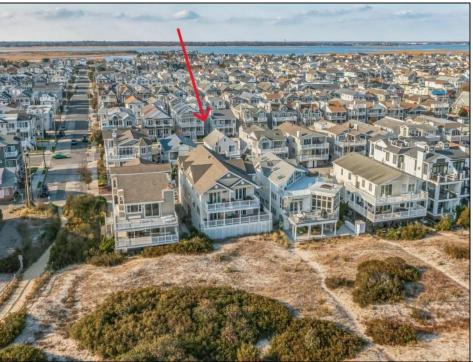

## **COMMENTS**

Incredible opportunity to own an entire beachfront duplex on the gorgeous beaches of Ocean City. 3232-34 Wesley features a large footprint providing for maximum square footage on each floor with a height that allows shows off spectacular views from both floors. Total square footage is approx. 4,600 sq ft. with 9 spacious bedrooms along with 4 full baths and 2 half baths. Meticulously maintained and updated inside and out. Both floors have large decks with the 1st floor featuring a huge wrap around deck for outdoor dining. Recently raised and updated allowing for many parking spots and storage as well as exterior decking and railings. Inside, the 1st floor features 4 large bedrooms and 2.5 baths with a wide open floor plan with spacious living room, dining area, kitchen, and bedrooms. The 2nd floor features 5 large bedrooms and 2.5 baths, massive ocean and beach views to the north and south, newer kitchen, open floor plan, and multiple outdoor decks. Lots of opportunities to use for a large family, rent 1 or both floors as an investment, convert into a single home, or build a new duplex or single home!! No rentals booked for this season - make this home yours! Don\'t wait on this one....