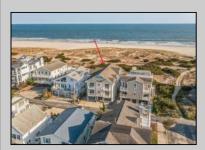

## **COMMENTS**

Incredible opportunity to own an entire beachfront duplex on the gorgeous beaches of Ocean City. 3232-34 Wesley features a large footprint providing for maximum square footage on each floor with a height that allows shows off spectacular views from both floors. Total square footage is approx. 4,600 sq ft. with 9 spacious bedrooms along with 4 full baths and 2 half baths. Meticulously maintained and updated inside and out. Both floors have large decks with the 1st floor featuring a huge wrap around deck for outdoor dining. Recently raised and updated allowing for many parking spots and storage as well as exterior decking and railings. Inside, the 1st floor features 4 large bedrooms and 2.5 baths with a wide open floor plan with spacious living room, dining area, kitchen, and bedrooms. The 2nd floor features 5 large bedrooms and 2.5 baths, massive ocean and beach views to the north and south, newer kitchen, open floor plan, and multiple outdoor decks. Lots of opportunities to use for a large family, rent 1 or both floors as an investment, convert into a single home, or build a new duplex or single home!! No rentals booked for this season - make this home yours! Don\'t wait on this one....