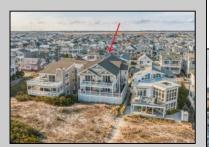

## **COMMENTS**

Incredible opportunity to own an entire beachfront duplex on the gorgeous beaches of Ocean City. 3232-34 Wesley features a large footprint providing for maximum square footage on each floor with a height that allows shows off spectacular views from both floors. Total square footage is approx. 4,600 sq ft. with 9 spacious bedrooms along with 4 full baths and 2 half baths. Meticulously maintained and updated inside and out. Both floors have large decks with the 1st floor featuring a huge wrap around deck for outdoor dining. Recently raised and updated allowing for many parking spots and storage as well as exterior decking and railings. Inside, the 1st floor features 4 large bedrooms and 2.5 baths with a wide open floor plan with spacious living room, dining area, kitchen, and bedrooms. The 2nd floor features 5 large bedrooms and 2.5 baths, massive ocean and beach views to the north and south, newer kitchen, open floor plan, and multiple outdoor decks. Lots of opportunities to use for a large family, rent 1 or both floors as an investment, convert into a single home, or build a new duplex or single home!! No rentals booked for this season - make this home yours! Don\'t wait on this one....