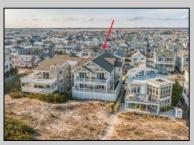

## COMMENTS

Incredible opportunity to own an entire beachfront duplex on the gorgeous beaches of Ocean City. 3232-34 Wesley features a large footprint providing for maximum square footage on each floor with a height that allows shows off spectacular views from both floors. Total square footage is approx. 4,600 sq ft. with 9 spacious bedrooms along with 4 full baths and 2 half baths. Meticulously maintained and updated inside and out. Both floors have large decks with the 1st floor featuring a huge wrap around deck for outdoor dining. Recently raised and updated allowing for many parking spots and storage as well as exterior decking and railings. Inside, the 1st floor features 4 large bedrooms and 2.5 baths with a wide open floor plan with spacious living room, dining area, kitchen, and bedrooms. The 2nd floor features 5 large bedrooms and 2.5 baths, massive ocean and beach views to the north and south, newer kitchen, open floor plan, and multiple outdoor decks. Lots of opportunities to use for a large family, rent 1 or both floors as an investment, convert into a single home, or build a new duplex or single home!! No rentals booked for this season - make this home yours! Don\'t wait on this one....