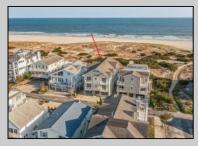

## COMMENTS

Incredible opportunity to own an entire beachfront duplex on the gorgeous beaches of Ocean City. 3232-34 Wesley features a large footprint providing for maximum square footage on each floor with a height that allows shows off spectacular views from both floors. Total square footage is approx. 4,600 sq ft. with 9 spacious bedrooms along with 4 full baths and 2 half baths. Meticulously maintained and updated inside and out. Both floors have large decks with the 1st floor featuring a huge wrap around deck for outdoor dining. Recently raised and updated allowing for many parking spots and storage as well as exterior decking and railings. Inside, the 1st floor features 4 large bedrooms and 2.5 baths with a wide open floor plan with spacious living room, dining area, kitchen, and bedrooms. The 2nd floor features 5 large bedrooms and 2.5 baths, massive ocean and beach views to the north and south, newer kitchen, open floor plan, and multiple outdoor decks. Lots of opportunities to use for a large family, rent 1 or both floors as an investment, convert into a single home, or build a new duplex or single home!! No rentals booked for this season - make this home yours! Don\'t wait on this one....