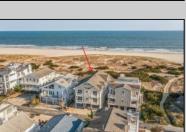

## **COMMENTS**

Incredible opportunity to own an entire beachfront duplex on the gorgeous beaches of Ocean City. 3232-34 Wesley features a large footprint providing for maximum square footage on each floor with a height that allows shows off spectacular views from both floors. Total square footage is approx. 4,600 sq ft. with 9 spacious bedrooms along with 4 full baths and 2 half baths. Meticulously maintained and updated inside and out. Both floors have large decks with the 1st floor featuring a huge wrap around deck for outdoor dining. Recently raised and updated allowing for many parking spots and storage as well as exterior decking and railings. Inside, the 1st floor features 4 large bedrooms and 2.5 baths with a wide open floor plan with spacious living room, dining area, kitchen, and bedrooms. The 2nd floor features 5 large bedrooms and 2.5 baths, massive ocean and beach views to the north and south, newer kitchen, open floor plan, and multiple outdoor decks. Lots of opportunities to use for a large family, rent 1 or both floors as an investment, convert into a single home, or build a new duplex or single home!! No rentals booked for this season - make this home yours! Don\'t wait on this one....