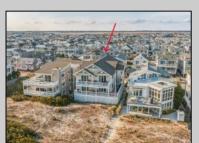

## **COMMENTS**

Incredible opportunity to own an entire beachfront duplex on the gorgeous beaches of Ocean City. 3232-34 Wesley features a large footprint providing for maximum square footage on each floor with a height that allows shows off spectacular views from both floors. Total square footage is approx. 4,600 sq ft. with 9 spacious bedrooms along with 4 full baths and 2 half baths. Meticulously maintained and updated inside and out. Both floors have large decks with the 1st floor featuring a huge wrap around deck for outdoor dining. Recently raised and updated allowing for many parking spots and storage as well as exterior decking and railings. Inside, the 1st floor features 4 large bedrooms and 2.5 baths with a wide open floor plan with spacious living room, dining area, kitchen, and bedrooms. The 2nd floor features 5 large bedrooms and 2.5 baths, massive ocean and beach views to the north and south, newer kitchen, open floor plan, and multiple outdoor decks. Lots of opportunities to use for a large family, rent 1 or both floors as an investment, convert into a single home, or build a new duplex or single home!! No rentals booked for this season - make this home yours! Don\'t wait on this one....