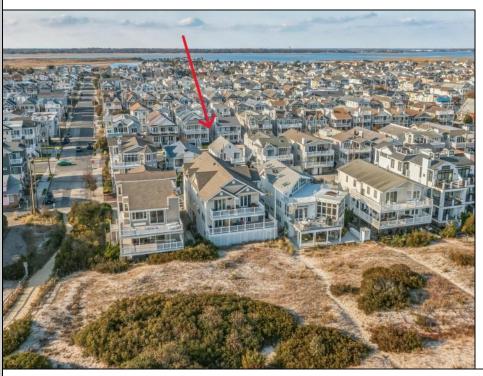

## **COMMENTS**

Incredible opportunity to own an entire beachfront duplex on the gorgeous beaches of Ocean City. 3232-34 Wesley features a large footprint providing for maximum square footage on each floor with a height that allows shows off spectacular views from both floors. Total square footage is approx. 4,600 sq ft. with 9 spacious bedrooms along with 4 full baths and 2 half baths. Meticulously maintained and updated inside and out. Both floors have large decks with the 1st floor featuring a huge wrap around deck for outdoor dining. Recently raised and updated allowing for many parking spots and storage as well as exterior decking and railings. Inside, the 1st floor features 4 large bedrooms and 2.5 baths with a wide open floor plan with spacious living room, dining area, kitchen, and bedrooms. The 2nd floor features 5 large bedrooms and 2.5 baths, massive ocean and beach views to the north and south, newer kitchen, open floor plan, and multiple outdoor decks. Lots of opportunities to use for a large family, rent 1 or both floors as an investment, convert into a single home, or build a new duplex or single home!! No rentals booked for this season - make this home yours! Don\'t wait on this one....