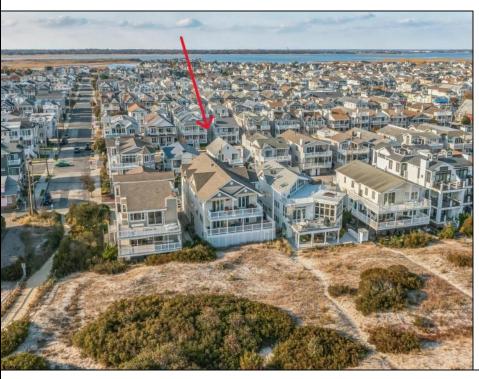

## **COMMENTS**

Incredible opportunity to own an entire beachfront duplex on the gorgeous beaches of Ocean City. 3232-34 Wesley features a large footprint providing for maximum square footage on each floor with a height that allows shows off spectacular views from both floors. Total square footage is approx. 4,600 sq ft. with 9 spacious bedrooms along with 4 full baths and 2 half baths. Meticulously maintained and updated inside and out. Both floors have large decks with the 1st floor featuring a huge wrap around deck for outdoor dining. Recently raised and updated allowing for many parking spots and storage as well as exterior decking and railings. Inside, the 1st floor features 4 large bedrooms and 2.5 baths with a wide open floor plan with spacious living room, dining area, kitchen, and bedrooms. The 2nd floor features 5 large bedrooms and 2.5 baths, massive ocean and beach views to the north and south, newer kitchen, open floor plan, and multiple outdoor decks. Lots of opportunities to use for a large family, rent 1 or both floors as an investment, convert into a single home, or build a new duplex or single home!! No rentals booked for this season - make this home yours! Don\'t wait on this one....