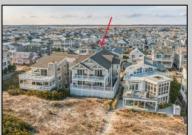

## **COMMENTS**

Incredible opportunity to own an entire beachfront duplex on the gorgeous beaches of Ocean City. 3232-34 Wesley features a large footprint providing for maximum square footage on each floor with a height that allows shows off spectacular views from both floors. Total square footage is approx. 4,600 sq ft. with 9 spacious bedrooms along with 4 full baths and 2 half baths. Meticulously maintained and updated inside and out. Both floors have large decks with the 1st floor featuring a huge wrap around deck for outdoor dining. Recently raised and updated allowing for many parking spots and storage as well as exterior decking and railings. Inside, the 1st floor features 4 large bedrooms and 2.5 baths with a wide open floor plan with spacious living room, dining area, kitchen, and bedrooms. The 2nd floor features 5 large bedrooms and 2.5 baths, massive ocean and beach views to the north and south, newer kitchen, open floor plan, and multiple outdoor decks. Lots of opportunities to use for a large family, rent 1 or both floors as an investment, convert into a single home, or build a new duplex or single home!! No rentals booked for this season - make this home yours! Don\'t wait on this one....