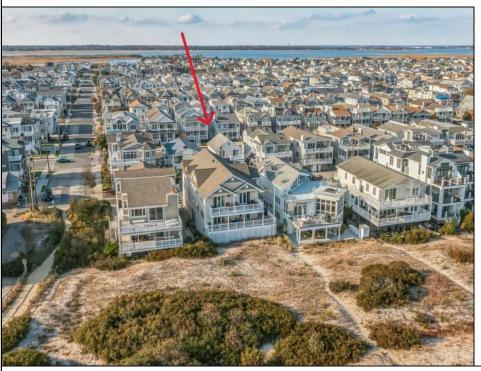

## **COMMENTS**

Incredible opportunity to own an entire beachfront duplex on the gorgeous beaches of Ocean City. 3232-34 Wesley features a large footprint providing for maximum square footage on each floor with a height that allows shows off spectacular views from both floors. Total square footage is approx. 4,600 sq ft. with 9 spacious bedrooms along with 4 full baths and 2 half baths. Meticulously maintained and updated inside and out. Both floors have large decks with the 1st floor featuring a huge wrap around deck for outdoor dining. Recently raised and updated allowing for many parking spots and storage as well as exterior decking and railings. Inside, the 1st floor features 4 large bedrooms and 2.5 baths with a wide open floor plan with spacious living room, dining area, kitchen, and bedrooms. The 2nd floor features 5 large bedrooms and 2.5 baths, massive ocean and beach views to the north and south, newer kitchen, open floor plan, and multiple outdoor decks. Lots of opportunities to use for a large family, rent 1 or both floors as an investment, convert into a single home, or build a new duplex or single home!! No rentals booked for this season - make this home yours! Don\'t wait on this one....