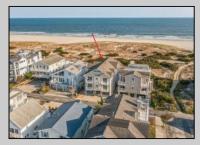

## 3232-3234 Wesley Ave. Ocean City, NJ 08226

Asking \$5,185,000.00

## COMMENTS

Incredible opportunity to own an entire beachfront duplex on the gorgeous beaches of Ocean City. 3232-34 Wesley features a large footprint providing for maximum square footage on each floor with a height that allows shows off spectacular views from both floors. Total square footage is approx. 4,600 sq ft. with 9 spacious bedrooms along with 4 full baths and 2 half baths. Meticulously maintained and updated inside and out. Both floors have large decks with the 1st floor featuring a huge wrap around deck for outdoor dining. Recently raised and updated allowing for many parking spots and storage as well as exterior decking and railings. Inside, the 1st floor features 4 large bedrooms and 2.5 baths with a wide open floor plan with spacious living room, dining area, kitchen, and bedrooms. The 2nd floor features 5 large bedrooms and 2.5 baths, massive ocean and beach views to the north and south, newer kitchen, open floor plan, and multiple outdoor decks. Lots of opportunities to use for a large family, rent 1 or both floors as an investment, convert into a single home, or build a new duplex or single home!! No rentals booked for this season - make this home yours! Don\'t wait on this one....