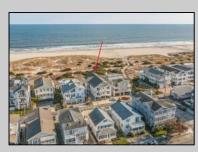

## 3232-3234 Wesley Ave. Ocean City, NJ 08226

Asking \$5,185,000.00

## COMMENTS

Incredible opportunity to own an entire beachfront duplex on the gorgeous beaches of Ocean City. 3232-34 Wesley features a large footprint providing for maximum square footage on each floor with a height that allows shows off spectacular views from both floors. Total square footage is approx. 4,600 sq ft. with 9 spacious bedrooms along with 4 full baths and 2 half baths. Meticulously maintained and updated inside and out. Both floors have large decks with the 1st floor featuring a huge wrap around deck for outdoor dining. Recently raised and updated allowing for many parking spots and storage as well as exterior decking and railings. Inside, the 1st floor features 4 large bedrooms and 2.5 baths with a wide open floor plan with spacious living room, dining area, kitchen, and bedrooms. The 2nd floor features 5 large bedrooms and 2.5 baths, massive ocean and beach views to the north and south, newer kitchen, open floor plan, and multiple outdoor decks. Lots of opportunities to use for a large family, rent 1 or both floors as an investment, convert into a single home, or build a new duplex or single home!! No rentals booked for this season - make this home yours! Don\'t wait on this one....