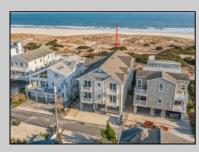

## 3232-3234 Wesley Ave. Ocean City, NJ 08226

Asking \$5,185,000.00

## COMMENTS

Incredible opportunity to own an entire beachfront duplex on the gorgeous beaches of Ocean City. 3232-34 Wesley features a large footprint providing for maximum square footage on each floor with a height that allows shows off spectacular views from both floors. Total square footage is approx. 4,600 sq ft. with 9 spacious bedrooms along with 4 full baths and 2 half baths. Meticulously maintained and updated inside and out. Both floors have large decks with the 1st floor featuring a huge wrap around deck for outdoor dining. Recently raised and updated allowing for many parking spots and storage as well as exterior decking and railings. Inside, the 1st floor features 4 large bedrooms and 2.5 baths with a wide open floor plan with spacious living room, dining area, kitchen, and bedrooms. The 2nd floor features 5 large bedrooms and 2.5 baths, massive ocean and beach views to the north and south, newer kitchen, open floor plan, and multiple outdoor decks. Lots of opportunities to use for a large family, rent 1 or both floors as an investment, convert into a single home, or build a new duplex or single home!! No rentals booked for this season - make this home yours! Don\'t wait on this one....