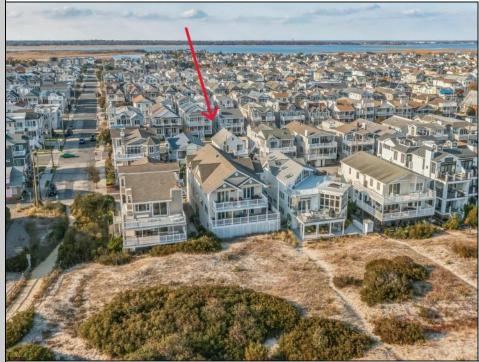

## 3232-3234 Wesley Ave. Ocean City, NJ 08226

Asking \$5,185,000.00

## COMMENTS

Incredible opportunity to own an entire beachfront duplex on the gorgeous beaches of Ocean City. 3232-34 Wesley features a large footprint providing for maximum square footage on each floor with a height that allows shows off spectacular views from both floors. Total square footage is approx. 4,600 sq ft. with 9 spacious bedrooms along with 4 full baths and 2 half baths. Meticulously maintained and updated inside and out. Both floors have large decks with the 1st floor featuring a huge wrap around deck for outdoor dining. Recently raised and updated allowing for many parking spots and storage as well as exterior decking and railings. Inside, the 1st floor features 4 large bedrooms and 2.5 baths with a wide open floor plan with spacious living room, dining area, kitchen, and bedrooms. The 2nd floor features 5 large bedrooms and 2.5 baths, massive ocean and beach views to the north and south, newer kitchen, open floor plan, and multiple outdoor decks. Lots of opportunities to use for a large family, rent 1 or both floors as an investment, convert into a single home, or build a new duplex or single home!! No rentals booked for this season - make this home yours! Don\'t wait on this one....