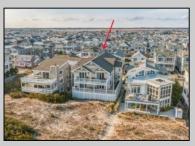

## 3232-3234 Wesley Ave. Ocean City, NJ 08226

Asking \$5,185,000.00

## COMMENTS

Incredible opportunity to own an entire beachfront duplex on the gorgeous beaches of Ocean City. 3232-34 Wesley features a large footprint providing for maximum square footage on each floor with a height that allows shows off spectacular views from both floors. Total square footage is approx. 4,600 sq ft. with 9 spacious bedrooms along with 4 full baths and 2 half baths. Meticulously maintained and updated inside and out. Both floors have large decks with the 1st floor featuring a huge wrap around deck for outdoor dining. Recently raised and updated allowing for many parking spots and storage as well as exterior decking and railings. Inside, the 1st floor features 4 large bedrooms and 2.5 baths with a wide open floor plan with spacious living room, dining area, kitchen, and bedrooms. The 2nd floor features 5 large bedrooms and 2.5 baths, massive ocean and beach views to the north and south, newer kitchen, open floor plan, and multiple outdoor decks. Lots of opportunities to use for a large family, rent 1 or both floors as an investment, convert into a single home, or build a new duplex or single home!! No rentals booked for this season - make this home yours! Don\'t wait on this one....