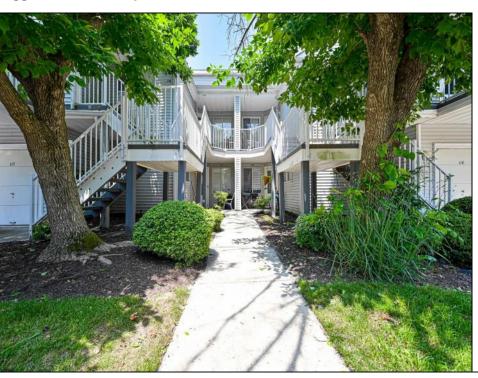

## **COMMENTS**

Updated and in great condition two-bedroom, two-full-bathroom unit with a garage in the desirable Heather Croft Condominium! Vinyl flooring throughout the entire property, upgraded kitchen with new appliances, bathrooms equipped with new showers, tubs, toilets and sinks! The master bedroom comes with a his and her closet. One-car attached garage and a great view from the back patio over looks the private lake!