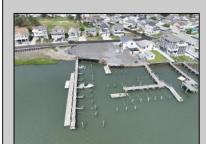

## **COMMENTS**

3 Lots with Riparian Rights 3 Lots CAFRA Permit for Mixed Use/Commercial/Residential included with 5 year individual permit. Zoned B2 Mixed Use Property has existing duplex. 2 Bed 1 Bath Lower Unit 3 Bed 2 Bath Upper Unit newly remodeled both units may be rented yearly or short term/seasonal. Duplex can be razed, Single Family or Side by Side Duplex may be built. Duplex Lot is 60 x 141 Middle Lot is 74 x 114 Exterior Lot is 74 x 114 New single family home or duplex can be built on Lot #1. Residential/Mixed Use can be built on Lot # 2. Mixed Use/Residential can be built on lot # 3. Overlooks Edwin B Forsythe Wildlife Refuge 10 mins to IntraCoastal Waterway ----5 Minutes to Borgata/ Atlantic City Casinos--- ---Blocks to Brigantine Beaches--- ----Island is Golf Cart Friendly- Property is 0.3 Miles to Brigantine Golf Links Clubhouse--- ----Heavy Resort & Tourist Traffic--- Entire Property (3 Lots) may be purchased pre subdivision price of 2,999,999