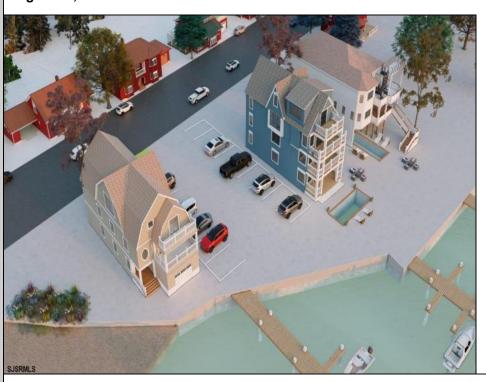

## **COMMENTS**

3 Lots with Riparian Rights 3 Lots CAFRA Permit for Mixed Use/Commercial/Residential included with 5 year individual permit. Zoned B2 Mixed Use Property has existing duplex. 2 Bed 1 Bath Lower Unit 3 Bed 2 Bath Upper Unit newly remodeled both units may be rented yearly or short term/seasonal. Duplex can be razed, Single Family or Side by Side Duplex may be built. Duplex Lot is 60 x 141 Middle Lot is 74 x 114 Exterior Lot is 74 x 114 New single family home or duplex can be built on Lot #1. Residential/Mixed Use can be built on Lot # 2. Mixed Use/Residential can be built on lot # 3. Overlooks Edwin B Forsythe Wildlife Refuge 10 mins to IntraCoastal Waterway ----5 Minutes to Borgata/ Atlantic City Casinos--- ---Blocks to Brigantine Beaches--- ----Island is Golf Cart Friendly- Property is 0.3 Miles to Brigantine Golf Links Clubhouse--- ----Heavy Resort & Tourist Traffic--- Entire Property (3 Lots) may be purchased pre subdivision price of 2,999,999