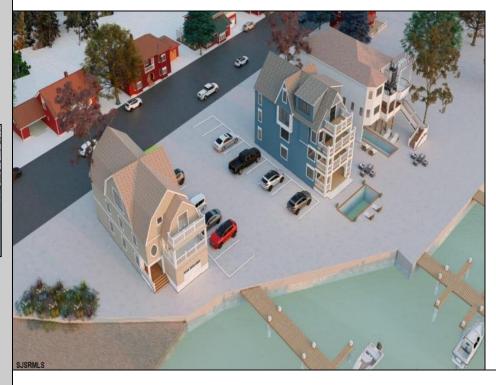

## COMMENTS

3 Lots with Riparian Rights 3 Lots CAFRA Permit for Mixed Use/Commercial/Residential included with 5 year individual permit. Zoned B2 Mixed Use Property has existing duplex. 2 Bed 1 Bath Lower Unit 3 Bed 2 Bath Upper Unit newly remodeled both units may be rented yearly or short term/seasonal. Duplex can be razed, Single Family or Side by Side Duplex may be built. Duplex Lot is 60 x 141 Middle Lot is 74 x 114 Exterior Lot is 74 x 114 New single family home or duplex can be built on Lot #1. Residential/Mixed Use can be built on Lot # 2. Mixed Use/Residential can be built on lot # 3. Overlooks Edwin B Forsythe Wildlife Refuge 10 mins to IntraCoastal Waterway ----5 Minutes to Borgata/ Atlantic City Casinos--- ---Blocks to Brigantine Beaches--- ---Island is Golf Cart Friendly- Property is 0.3 Miles to Brigantine Golf Links Clubhouse--- ---Heavy Resort & Tourist Traffic--- Entire Property (3 Lots) may be purchased pre subdivision price of 2,999,999