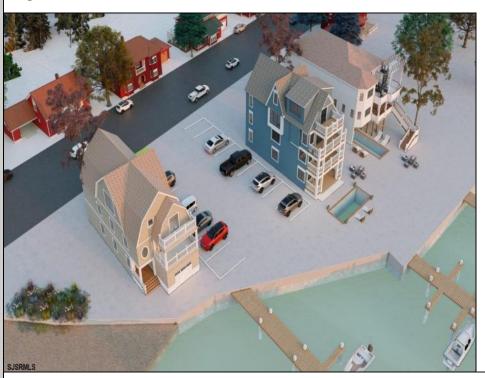

Berger Realty, Inc. 3160 Asbury Avenue Ocean City, NJ 08226 1-877-237-4371 / 609-399-0076 info@bergerrealty.com

1219-1225 Shore Brigantine, NJ 08203

Asking \$2,999,999.00

3 Lots with Riparian Rights 3 Lots CAFRA Permit for Mixed Use/Commercial/Residential included with 5 year individual permit. Zoned B2 Mixed Use Property has existing duplex. 2 Bed 1 Bath Lower Unit 3 Bed 2 Bath Upper Unit newly remodeled both units may be rented yearly or short term/seasonal. Duplex can be razed, Single Family or Side by Side Duplex may be built. Duplex Lot is 60 x 141 Middle Lot is 74 x 114 Exterior Lot is 74 x 114 New single family home or duplex can be built on Lot #1. Residential/Mixed Use can be built on Lot # 2. Mixed Use/Residential can be built on lot # 3. Overlooks Edwin B Forsythe Wildlife Refuge 10 mins to IntraCoastal Waterway ----5 Minutes to Borgata/ Atlantic City Casinos--- ---Blocks to Brigantine Beaches--- ----Island is Golf Cart Friendly- Property is 0.3 Miles to Brigantine Golf Links Clubhouse--- ----Heavy Resort & Tourist Traffic--- Entire Property (3 Lots) may be purchased pre subdivision price of 2,999,999