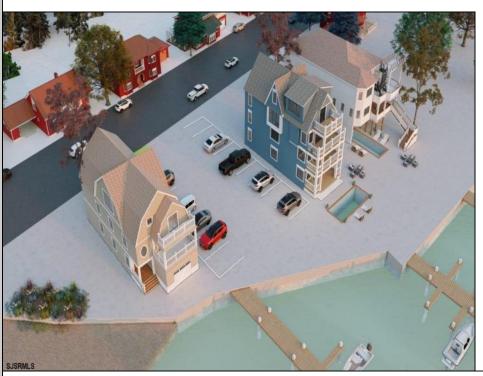

Berger Realty, Inc. 3160 Asbury Avenue Ocean City, NJ 08226 1-877-237-4371 / 609-399-0076 info@bergerrealty.com

1219-1225 Shore Brigantine, NJ 08203

Asking \$2,999,999.00

3 Lots with Riparian Rights 3 Lots CAFRA Permit for Mixed Use/Commercial/Residential included with 5 year individual permit. Zoned B2 Mixed Use Property has existing duplex. 2 Bed 1 Bath Lower Unit 3 Bed 2 Bath Upper Unit newly remodeled both units may be rented yearly or short term/seasonal. Duplex can be razed, Single Family or Side by Side Duplex may be built. Duplex Lot is 60 x 141 Middle Lot is 74 x 114 Exterior Lot is 74 x 114 New single family home or duplex can be built on Lot #1. Residential/Mixed Use can be built on Lot # 2. Mixed Use/Residential can be built on lot # 3. Overlooks Edwin B Forsythe Wildlife Refuge 10 mins to IntraCoastal Waterway ----5 Minutes to Borgata/ Atlantic City Casinos--- ---Blocks to Brigantine Beaches--- ---Island is Golf Cart Friendly- Property is 0.3 Miles to Brigantine Golf Links Clubhouse--- ----Heavy Resort & Tourist Traffic--- Entire Property (3 Lots) may be purchased pre subdivision price of 2,999,999