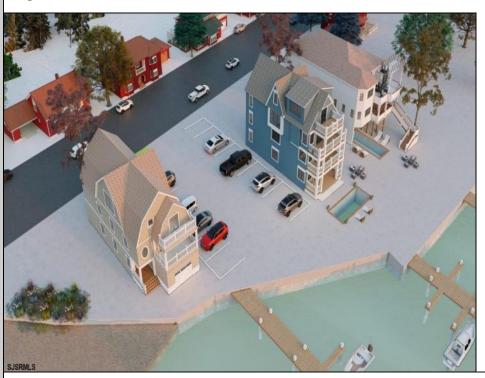

Berger Realty, Inc. 3160 Asbury Avenue Ocean City, NJ 08226 1-877-237-4371 / 609-399-0076 info@bergerrealty.com

1219-1225 Shore Brigantine, NJ 08203

Asking \$2,999,999.00

3 Lots with Riparian Rights 3 Lots CAFRA Permit for Mixed Use/Commercial/Residential included with 5 year individual permit. Zoned B2 Mixed Use Property has existing duplex. 2 Bed 1 Bath Lower Unit 3 Bed 2 Bath Upper Unit newly remodeled both units may be rented yearly or short term/seasonal. Duplex can be razed, Single Family or Side by Side Duplex may be built. Duplex Lot is 60 x 141 Middle Lot is 74 x 114 Exterior Lot is 74 x 114 New single family home or duplex can be built on Lot #1. Residential/Mixed Use can be built on Lot # 2. Mixed Use/Residential can be built on lot # 3. Overlooks Edwin B Forsythe Wildlife Refuge 10 mins to IntraCoastal Waterway ----5 Minutes to Borgata/ Atlantic City Casinos--- ---Blocks to Brigantine Beaches--- ---Island is Golf Cart Friendly- Property is 0.3 Miles to Brigantine Golf Links Clubhouse--- ----Heavy Resort & Tourist Traffic--- Entire Property (3 Lots) may be purchased pre subdivision price of 2,999,999