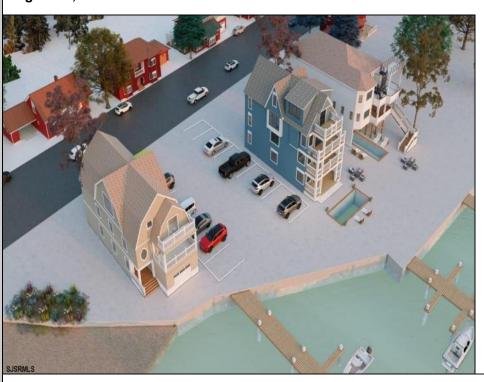

Berger Realty, Inc. 3160 Asbury Avenue Ocean City, NJ 08226 1-877-237-4371 / 609-399-0076 info@bergerrealty.com

1219-1225 Shore Brigantine, NJ 08203

Asking \$2,999,999.00

3 Lots with Riparian Rights 3 Lots CAFRA Permit for Mixed Use/Commercial/Residential included with 5 year individual permit. Zoned B2 Mixed Use Property has existing duplex. 2 Bed 1 Bath Lower Unit 3 Bed 2 Bath Upper Unit newly remodeled both units may be rented yearly or short term/seasonal. Duplex can be razed, Single Family or Side by Side Duplex may be built. Duplex Lot is 60 x 141 Middle Lot is 74 x 114 Exterior Lot is 74 x 114 New single family home or duplex can be built on Lot #1. Residential/Mixed Use can be built on Lot # 2. Mixed Use/Residential can be built on lot # 3. Overlooks Edwin B Forsythe Wildlife Refuge 10 mins to IntraCoastal Waterway ----5 Minutes to Borgata/ Atlantic City Casinos--- ---Blocks to Brigantine Beaches--- ---Island is Golf Cart Friendly- Property is 0.3 Miles to Brigantine Golf Links Clubhouse--- ----Heavy Resort & Tourist Traffic--- Entire Property (3 Lots) may be purchased pre subdivision price of 2,999,999