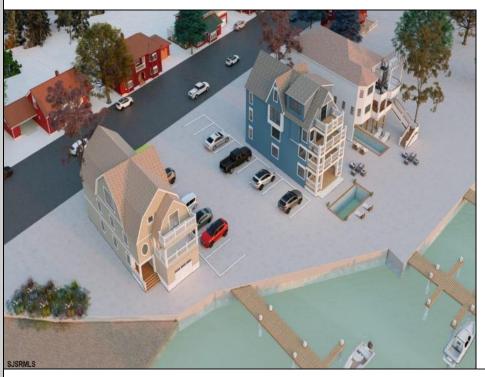

## **COMMENTS**

3 Lots with Riparian Rights 3 Lots CAFRA Permit for Mixed Use/Commercial/Residential included with 5 year individual permit. Zoned B2 Mixed Use Property has existing duplex. 2 Bed 1 Bath Lower Unit 3 Bed 2 Bath Upper Unit newly remodeled both units may be rented yearly or short term/seasonal. Duplex can be razed, Single Family or Side by Side Duplex may be built. Duplex Lot is 60 x 141 Middle Lot is 74 x 114 Exterior Lot is 74 x 114 New single family home or duplex can be built on Lot #1. Residential/Mixed Use can be built on Lot # 2. Mixed Use/Residential can be built on lot # 3. Overlooks Edwin B Forsythe Wildlife Refuge 10 mins to IntraCoastal Waterway ----5 Minutes to Borgata/ Atlantic City Casinos--- ---Blocks to Brigantine Beaches--- ----Island is Golf Cart Friendly- Property is 0.3 Miles to Brigantine Golf Links Clubhouse--- ----Heavy Resort & Tourist Traffic--- Entire Property (3 Lots) may be purchased pre subdivision price of 2,999,999