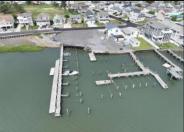

## COMMENTS

3 Lots with Riparian Rights 3 Lots CAFRA Permit for Mixed Use/Commercial/Residential included with 5 year individual permit. Zoned B2 Mixed Use Property has existing duplex. 2 Bed 1 Bath Lower Unit 3 Bed 2 Bath Upper Unit newly remodeled both units may be rented yearly or short term/seasonal. Duplex can be razed, Single Family or Side by Side Duplex may be built. Duplex Lot is 60 x 141 Middle Lot is 74 x 114 Exterior Lot is 74 x 114 New single family home or duplex can be built on Lot #1. Residential/Mixed Use can be built on Lot # 2. Mixed Use/Residential can be built on lot # 3. Overlooks Edwin B Forsythe Wildlife Refuge 10 mins to IntraCoastal Waterway ----5 Minutes to Borgata/ Atlantic City Casinos--- ---Blocks to Brigantine Beaches--- ---Island is Golf Cart Friendly- Property is 0.3 Miles to Brigantine Golf Links Clubhouse--- ---Heavy Resort & Tourist Traffic--- Entire Property (3 Lots) may be purchased pre subdivision price of 2,999,999