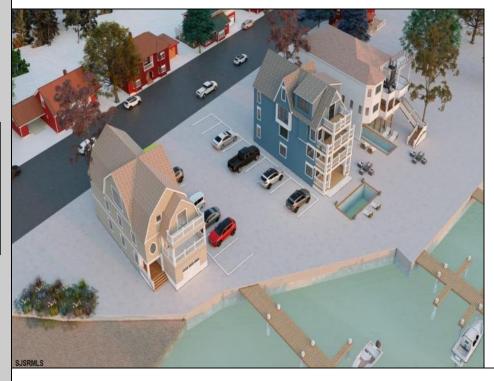

## COMMENTS

3 Lots with Riparian Rights 3 Lots CAFRA Permit for Mixed Use/Commercial/Residential included with 5 year individual permit. Zoned B2 Mixed Use Property has existing duplex. 2 Bed 1 Bath Lower Unit 3 Bed 2 Bath Upper Unit newly remodeled both units may be rented yearly or short term/seasonal. Duplex can be razed, Single Family or Side by Side Duplex may be built. Duplex Lot is 60 x 141 Middle Lot is 74 x 114 Exterior Lot is 74 x 114 New single family home or duplex can be built on Lot #1. Residential/Mixed Use can be built on Lot # 2. Mixed Use/Residential can be built on lot # 3. Overlooks Edwin B Forsythe Wildlife Refuge 10 mins to IntraCoastal Waterway ----5 Minutes to Borgata/ Atlantic City Casinos--- ---Blocks to Brigantine Beaches--- ---Island is Golf Cart Friendly- Property is 0.3 Miles to Brigantine Golf Links Clubhouse--- ---Heavy Resort & Tourist Traffic--- Entire Property (3 Lots) may be purchased pre subdivision price of 2,999,999