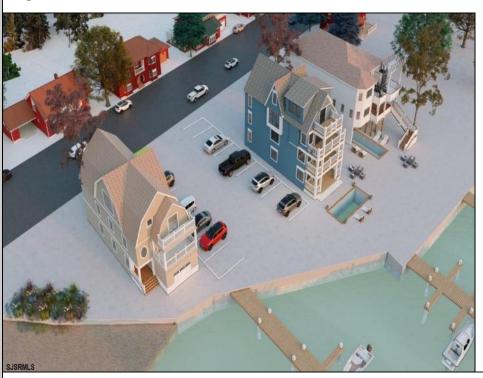

## **COMMENTS**

3 Lots with Riparian Rights 3 Lots CAFRA Permit for Mixed Use/Commercial/Residential included with 5 year individual permit. Zoned B2 Mixed Use Property has existing duplex. 2 Bed 1 Bath Lower Unit 3 Bed 2 Bath Upper Unit newly remodeled both units may be rented yearly or short term/seasonal. Duplex can be razed, Single Family or Side by Side Duplex may be built. Duplex Lot is 60 x 141 Middle Lot is 74 x 114 Exterior Lot is 74 x 114 New single family home or duplex can be built on Lot #1. Residential/Mixed Use can be built on Lot # 2. Mixed Use/Residential can be built on lot # 3. Overlooks Edwin B Forsythe Wildlife Refuge 10 mins to IntraCoastal Waterway ----5 Minutes to Borgata/ Atlantic City Casinos--- ---Blocks to Brigantine Beaches--- ----Island is Golf Cart Friendly- Property is 0.3 Miles to Brigantine Golf Links Clubhouse--- ----Heavy Resort & Tourist Traffic--- Entire Property (3 Lots) may be purchased pre subdivision price of 2,999,999