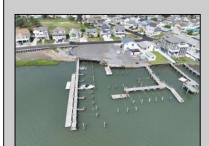

## **COMMENTS**

3 Lots with Riparian Rights 3 Lots CAFRA Permit for Mixed Use/Commercial/Residential included with 5 year individual permit. Zoned B2 Mixed Use Property has existing duplex. 2 Bed 1 Bath Lower Unit 3 Bed 2 Bath Upper Unit newly remodeled both units may be rented yearly or short term/seasonal. Duplex can be razed, Single Family or Side by Side Duplex may be built. Duplex Lot is 60 x 141 Middle Lot is 74 x 114 Exterior Lot is 74 x 114 New single family home or duplex can be built on Lot #1. Residential/Mixed Use can be built on Lot # 2. Mixed Use/Residential can be built on lot # 3. Overlooks Edwin B Forsythe Wildlife Refuge 10 mins to IntraCoastal Waterway ----5 Minutes to Borgata/ Atlantic City Casinos--- ---Blocks to Brigantine Beaches--- ----Island is Golf Cart Friendly- Property is 0.3 Miles to Brigantine Golf Links Clubhouse--- ----Heavy Resort & Tourist Traffic--- Entire Property (3 Lots) may be purchased pre subdivision price of 2,999,999