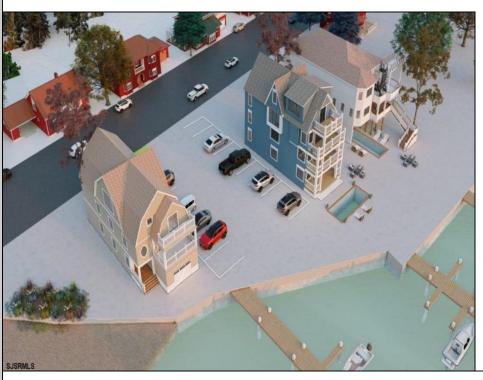

## **COMMENTS**

3 Lots with Riparian Rights 3 Lots CAFRA Permit for Mixed Use/Commercial/Residential included with 5 year individual permit. Zoned B2 Mixed Use Property has existing duplex. 2 Bed 1 Bath Lower Unit 3 Bed 2 Bath Upper Unit newly remodeled both units may be rented yearly or short term/seasonal. Duplex can be razed, Single Family or Side by Side Duplex may be built. Duplex Lot is 60 x 141 Middle Lot is 74 x 114 Exterior Lot is 74 x 114 New single family home or duplex can be built on Lot #1. Residential/Mixed Use can be built on Lot # 2. Mixed Use/Residential can be built on lot # 3. Overlooks Edwin B Forsythe Wildlife Refuge 10 mins to IntraCoastal Waterway ----5 Minutes to Borgata/ Atlantic City Casinos--- ---Blocks to Brigantine Beaches--- ----Island is Golf Cart Friendly- Property is 0.3 Miles to Brigantine Golf Links Clubhouse--- ----Heavy Resort & Tourist Traffic--- Entire Property (3 Lots) may be purchased pre subdivision price of 2,999,999