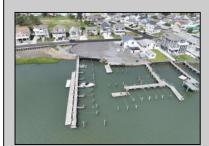

## **COMMENTS**

3 Lots with Riparian Rights 3 Lots CAFRA Permit for Mixed Use/Commercial/Residential included with 5 year individual permit. Zoned B2 Mixed Use Property has existing duplex. 2 Bed 1 Bath Lower Unit 3 Bed 2 Bath Upper Unit newly remodeled both units may be rented yearly or short term/seasonal. Duplex can be razed, Single Family or Side by Side Duplex may be built. Duplex Lot is 60 x 141 Middle Lot is 74 x 114 Exterior Lot is 74 x 114 New single family home or duplex can be built on Lot #1. Residential/Mixed Use can be built on Lot # 2. Mixed Use/Residential can be built on lot # 3. Overlooks Edwin B Forsythe Wildlife Refuge 10 mins to IntraCoastal Waterway ----5 Minutes to Borgata/ Atlantic City Casinos--- ---Blocks to Brigantine Beaches--- ----Island is Golf Cart Friendly- Property is 0.3 Miles to Brigantine Golf Links Clubhouse--- ----Heavy Resort & Tourist Traffic--- Entire Property (3 Lots) may be purchased pre subdivision price of 2,999,999