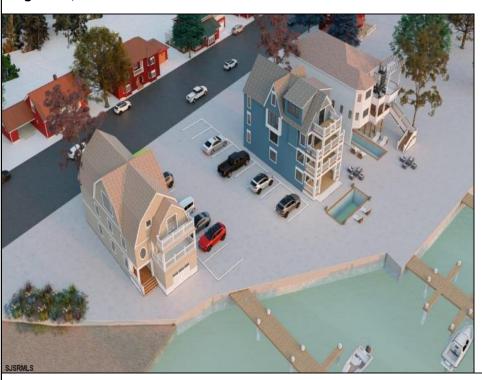

## **COMMENTS**

3 Lots with Riparian Rights 3 Lots CAFRA Permit for Mixed Use/Commercial/Residential included with 5 year individual permit. Zoned B2 Mixed Use Property has existing duplex. 2 Bed 1 Bath Lower Unit 3 Bed 2 Bath Upper Unit newly remodeled both units may be rented yearly or short term/seasonal. Duplex can be razed, Single Family or Side by Side Duplex may be built. Duplex Lot is 60 x 141 Middle Lot is 74 x 114 Exterior Lot is 74 x 114 New single family home or duplex can be built on Lot #1. Residential/Mixed Use can be built on Lot # 2. Mixed Use/Residential can be built on lot # 3. Overlooks Edwin B Forsythe Wildlife Refuge 10 mins to IntraCoastal Waterway ----5 Minutes to Borgata/ Atlantic City Casinos--- ---Blocks to Brigantine Beaches--- ----Island is Golf Cart Friendly- Property is 0.3 Miles to Brigantine Golf Links Clubhouse--- ----Heavy Resort & Tourist Traffic--- Entire Property (3 Lots) may be purchased pre subdivision price of 2,999,999