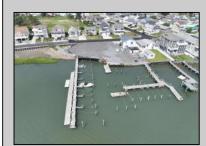

## **COMMENTS**

3 Lots with Riparian Rights 3 Lots CAFRA Permit for Mixed Use/Commercial/Residential included with 5 year individual permit. Zoned B2 Mixed Use Property has existing duplex. 2 Bed 1 Bath Lower Unit 3 Bed 2 Bath Upper Unit newly remodeled both units may be rented yearly or short term/seasonal. Duplex can be razed, Single Family or Side by Side Duplex may be built. Duplex Lot is 60 x 141 Middle Lot is 74 x 114 Exterior Lot is 74 x 114 New single family home or duplex can be built on Lot #1. Residential/Mixed Use can be built on Lot # 2. Mixed Use/Residential can be built on lot # 3. Overlooks Edwin B Forsythe Wildlife Refuge 10 mins to IntraCoastal Waterway ----5 Minutes to Borgata/ Atlantic City Casinos--- ---Blocks to Brigantine Beaches--- ----Island is Golf Cart Friendly- Property is 0.3 Miles to Brigantine Golf Links Clubhouse--- ----Heavy Resort & Tourist Traffic--- Entire Property (3 Lots) may be purchased pre subdivision price of 2,999,999