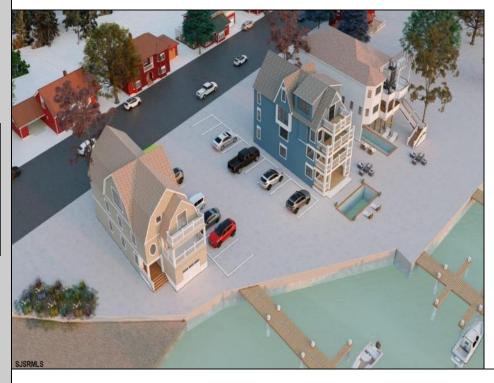

## COMMENTS

3 Lots with Riparian Rights 3 Lots CAFRA Permit for Mixed Use/Commercial/Residential included with 5 year individual permit. Zoned B2 Mixed Use Property has existing duplex. 2 Bed 1 Bath Lower Unit 3 Bed 2 Bath Upper Unit newly remodeled both units may be rented yearly or short term/seasonal. Duplex can be razed, Single Family or Side by Side Duplex may be built. Duplex Lot is 60 x 141 Middle Lot is 74 x 114 Exterior Lot is 74 x 114 New single family home or duplex can be built on Lot #1. Residential/Mixed Use can be built on Lot # 2. Mixed Use/Residential can be built on lot # 3. Overlooks Edwin B Forsythe Wildlife Refuge 10 mins to IntraCoastal Waterway ----5 Minutes to Borgata/ Atlantic City Casinos--- ---Blocks to Brigantine Beaches--- ---Island is Golf Cart Friendly- Property is 0.3 Miles to Brigantine Golf Links Clubhouse--- ---Heavy Resort & Tourist Traffic--- Entire Property (3 Lots) may be purchased pre subdivision price of 2,999,999