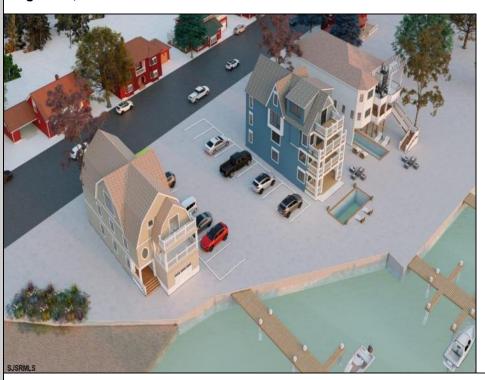

Berger Realty, Inc. 3160 Asbury Avenue Ocean City, NJ 08226 1-877-237-4371 / 609-399-0076 ☑ info@bergerrealty.com

1219-1225 Shore Brigantine, NJ 08203

Asking \$2,999,999.00

3 Lots with Riparian Rights 3 Lots CAFRA Permit for Mixed Use/Commercial/Residential included with 5 year individual permit. Zoned B2 Mixed Use Property has existing duplex. 2 Bed 1 Bath Lower Unit 3 Bed 2 Bath Upper Unit newly remodeled both units may be rented yearly or short term/seasonal. Duplex can be razed, Single Family or Side by Side Duplex may be built. Duplex Lot is 60 x 141 Middle Lot is 74 x 114 Exterior Lot is 74 x 114 New single family home or duplex can be built on Lot #1. Residential/Mixed Use can be built on Lot # 2. Mixed Use/Residential can be built on lot # 3. Overlooks Edwin B Forsythe Wildlife Refuge 10 mins to IntraCoastal Waterway ----5 Minutes to Borgata/ Atlantic City Casinos--- ---Blocks to Brigantine Beaches--- ---Island is Golf Cart Friendly- Property is 0.3 Miles to Brigantine Golf Links Clubhouse--- ----Heavy Resort & Tourist Traffic--- Entire Property (3 Lots) may be purchased pre subdivision price of 2,999,999