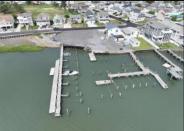

## COMMENTS

3 Lots with Riparian Rights 3 Lots CAFRA Permit for Mixed Use/Commercial/Residential included with 5 year individual permit. Zoned B2 Mixed Use Property has existing duplex. 2 Bed 1 Bath Lower Unit 3 Bed 2 Bath Upper Unit newly remodeled both units may be rented yearly or short term/seasonal. Duplex can be razed, Single Family or Side by Side Duplex may be built. Duplex Lot is 60 x 141 Middle Lot is 74 x 114 Exterior Lot is 74 x 114 New single family home or duplex can be built on Lot #1. Residential/Mixed Use can be built on Lot # 2. Mixed Use/Residential can be built on lot # 3. Overlooks Edwin B Forsythe Wildlife Refuge 10 mins to IntraCoastal Waterway ----5 Minutes to Borgata/ Atlantic City Casinos--- ---Blocks to Brigantine Beaches--- ---Island is Golf Cart Friendly- Property is 0.3 Miles to Brigantine Golf Links Clubhouse--- ---Heavy Resort & Tourist Traffic--- Entire Property (3 Lots) may be purchased pre subdivision price of 2,999,999