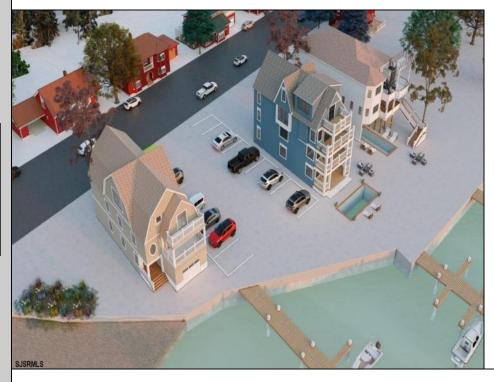

## COMMENTS

3 Lots with Riparian Rights 3 Lots CAFRA Permit for Mixed Use/Commercial/Residential included with 5 year individual permit. Zoned B2 Mixed Use Property has existing duplex. 2 Bed 1 Bath Lower Unit 3 Bed 2 Bath Upper Unit newly remodeled both units may be rented yearly or short term/seasonal. Duplex can be razed, Single Family or Side by Side Duplex may be built. Duplex Lot is 60 x 141 Middle Lot is 74 x 114 Exterior Lot is 74 x 114 New single family home or duplex can be built on Lot #1. Residential/Mixed Use can be built on Lot # 2. Mixed Use/Residential can be built on lot # 3. Overlooks Edwin B Forsythe Wildlife Refuge 10 mins to IntraCoastal Waterway ----5 Minutes to Borgata/ Atlantic City Casinos--- ---Blocks to Brigantine Beaches--- ---Island is Golf Cart Friendly- Property is 0.3 Miles to Brigantine Golf Links Clubhouse--- ---Heavy Resort & Tourist Traffic--- Entire Property (3 Lots) may be purchased pre subdivision price of 2,999,999