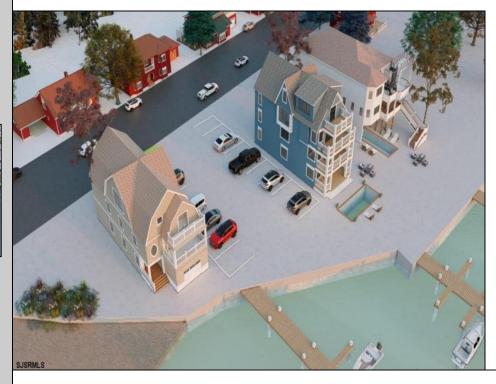

## COMMENTS

3 Lots with Riparian Rights 3 Lots CAFRA Permit for Mixed Use/Commercial/Residential included with 5 year individual permit. Zoned B2 Mixed Use Property has existing duplex. 2 Bed 1 Bath Lower Unit 3 Bed 2 Bath Upper Unit newly remodeled both units may be rented yearly or short term/seasonal. Duplex can be razed, Single Family or Side by Side Duplex may be built. Duplex Lot is 60 x 141 Middle Lot is 74 x 114 Exterior Lot is 74 x 114 New single family home or duplex can be built on Lot #1. Residential/Mixed Use can be built on Lot # 2. Mixed Use/Residential can be built on lot # 3. Overlooks Edwin B Forsythe Wildlife Refuge 10 mins to IntraCoastal Waterway ----5 Minutes to Borgata/ Atlantic City Casinos--- ---Blocks to Brigantine Beaches--- ---Island is Golf Cart Friendly- Property is 0.3 Miles to Brigantine Golf Links Clubhouse--- ---Heavy Resort & Tourist Traffic--- Entire Property (3 Lots) may be purchased pre subdivision price of 2,999,999