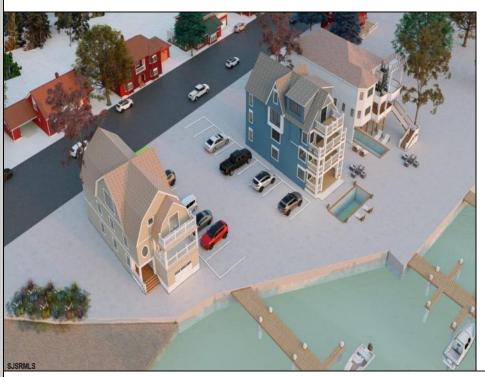

## **COMMENTS**

3 Lots with Riparian Rights 3 Lots CAFRA Permit for Mixed Use/Commercial/Residential included with 5 year individual permit. Zoned B2 Mixed Use Property has existing duplex. 2 Bed 1 Bath Lower Unit 3 Bed 2 Bath Upper Unit newly remodeled both units may be rented yearly or short term/seasonal. Duplex can be razed, Single Family or Side by Side Duplex may be built. Duplex Lot is 60 x 141 Middle Lot is 74 x 114 Exterior Lot is 74 x 114 New single family home or duplex can be built on Lot #1. Residential/Mixed Use can be built on Lot # 2. Mixed Use/Residential can be built on lot # 3. Overlooks Edwin B Forsythe Wildlife Refuge 10 mins to IntraCoastal Waterway ----5 Minutes to Borgata/ Atlantic City Casinos--- ---Blocks to Brigantine Beaches--- ----Island is Golf Cart Friendly- Property is 0.3 Miles to Brigantine Golf Links Clubhouse--- ----Heavy Resort & Tourist Traffic--- Entire Property (3 Lots) may be purchased pre subdivision price of 2,999,999