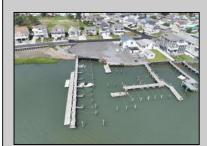

## **COMMENTS**

3 Lots with Riparian Rights 3 Lots CAFRA Permit for Mixed Use/Commercial/Residential included with 5 year individual permit. Zoned B2 Mixed Use Property has existing duplex. 2 Bed 1 Bath Lower Unit 3 Bed 2 Bath Upper Unit newly remodeled both units may be rented yearly or short term/seasonal. Duplex can be razed, Single Family or Side by Side Duplex may be built. Duplex Lot is 60 x 141 Middle Lot is 74 x 114 Exterior Lot is 74 x 114 New single family home or duplex can be built on Lot #1. Residential/Mixed Use can be built on Lot # 2. Mixed Use/Residential can be built on lot # 3. Overlooks Edwin B Forsythe Wildlife Refuge 10 mins to IntraCoastal Waterway ----5 Minutes to Borgata/ Atlantic City Casinos--- ---Blocks to Brigantine Beaches--- ----Island is Golf Cart Friendly- Property is 0.3 Miles to Brigantine Golf Links Clubhouse--- ----Heavy Resort & Tourist Traffic--- Entire Property (3 Lots) may be purchased pre subdivision price of 2,999,999