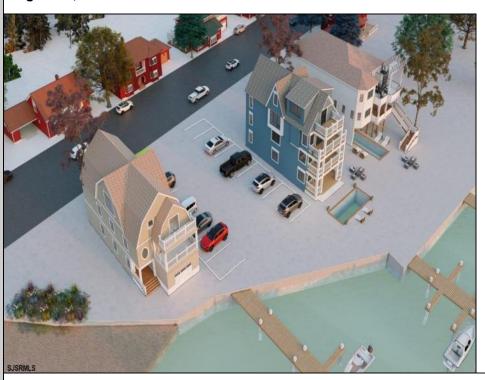

## **COMMENTS**

3 Lots with Riparian Rights 3 Lots CAFRA Permit for Mixed Use/Commercial/Residential included with 5 year individual permit. Zoned B2 Mixed Use Property has existing duplex. 2 Bed 1 Bath Lower Unit 3 Bed 2 Bath Upper Unit newly remodeled both units may be rented yearly or short term/seasonal. Duplex can be razed, Single Family or Side by Side Duplex may be built. Duplex Lot is 60 x 141 Middle Lot is 74 x 114 Exterior Lot is 74 x 114 New single family home or duplex can be built on Lot #1. Residential/Mixed Use can be built on Lot # 2. Mixed Use/Residential can be built on lot # 3. Overlooks Edwin B Forsythe Wildlife Refuge 10 mins to IntraCoastal Waterway ----5 Minutes to Borgata/ Atlantic City Casinos--- ---Blocks to Brigantine Beaches--- ----Island is Golf Cart Friendly- Property is 0.3 Miles to Brigantine Golf Links Clubhouse--- ----Heavy Resort & Tourist Traffic--- Entire Property (3 Lots) may be purchased pre subdivision price of 2,999,999