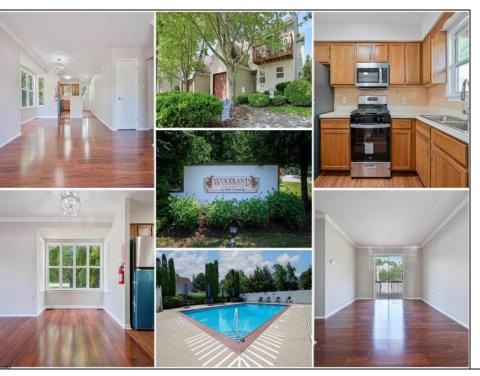

## 107 Woodland Ave Absecon, NJ 08201

Asking \$184,900.00

## **COMMENTS**

COME SEE!! Refresh 1Bebroom and 1bath first floor Townhouse with one car garage in the attractive 55 + community of Woodland Village in Absecon. This property has new paint, appliances and new flooring ready to move in. No rentals are permitted in this complex. Also, the Woodland Village included a clubhouse, gyms & outdoor pool onside. Conveniently located with easy access to restaurants, AC Expressway, Parkway, Banking and much more...