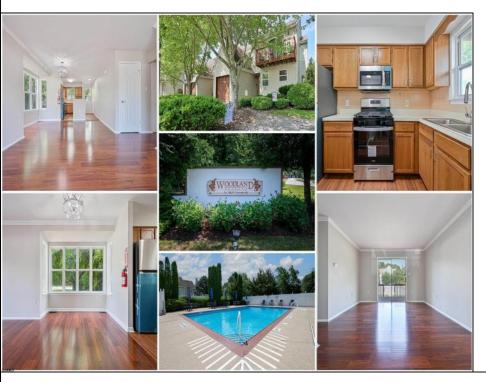

## **COMMENTS**

COME SEE!! Refresh 1Bebroom and 1bath first floor Townhouse with one car garage in the attractive 55 + community of Woodland Village in Absecon. This property has new paint, appliances and new flooring ready to move in. No rentals are permitted in this complex. Also, the Woodland Village included a clubhouse, gyms & outdoor pool onside. Conveniently located with easy access to restaurants, AC Expressway, Parkway, Banking and much more...