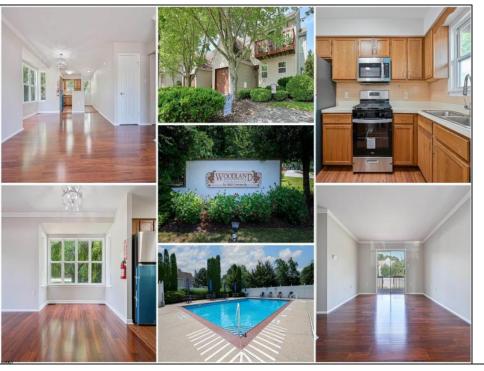

## **COMMENTS**

COME SEE!! Refresh 1Bebroom and 1bath first floor Townhouse with one car garage in the attractive 55 + community of Woodland Village in Absecon. This property has new paint, appliances and new flooring ready to move in. No rentals are permitted in this complex. Also, the Woodland Village included a clubhouse, gyms & outdoor pool onside. Conveniently located with easy access to restaurants, AC Expressway, Parkway, Banking and much more...