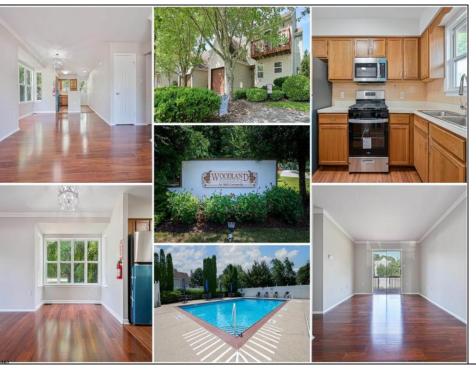

## **COMMENTS**

COME SEE!! Refresh 1Bebroom and 1bath first floor Townhouse with one car garage in the attractive 55 + community of Woodland Village in Absecon. This property has new paint, appliances and new flooring ready to move in. No rentals are permitted in this complex. Also, the Woodland Village included a clubhouse, gyms & outdoor pool onside. Conveniently located with easy access to restaurants, AC Expressway, Parkway, Banking and much more...