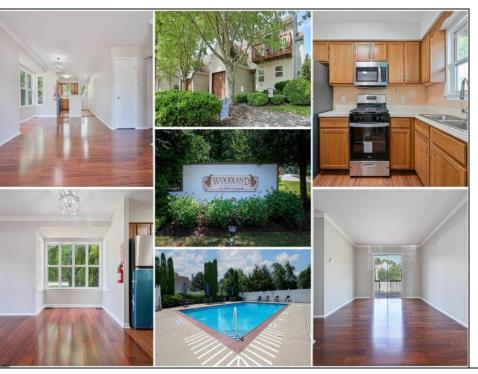

## **COMMENTS**

COME SEE!! Refresh 1Bebroom and 1bath first floor Townhouse with one car garage in the attractive 55 + community of Woodland Village in Absecon. This property has new paint, appliances and new flooring ready to move in. No rentals are permitted in this complex. Also, the Woodland Village included a clubhouse, gyms & outdoor pool onside. Conveniently located with easy access to restaurants, AC Expressway, Parkway, Banking and much more...