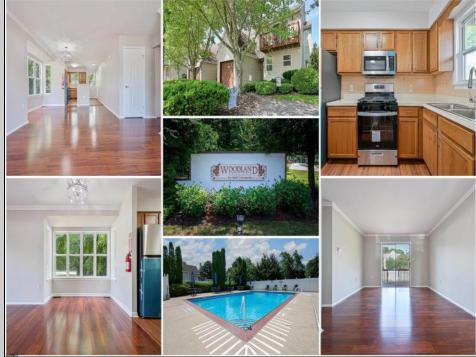

## COMMENTS

COME SEE!! Refresh 1Bebroom and 1bath first floor Townhouse with one car garage in the attractive 55 + community of Woodland Village in Absecon. This property has new paint, appliances and new flooring ready to move in. No rentals are permitted in this complex. Also, the Woodland Village included a clubhouse, gyms & outdoor pool onside. Conveniently located with easy access to restaurants, AC Expressway, Parkway, Banking and much more...