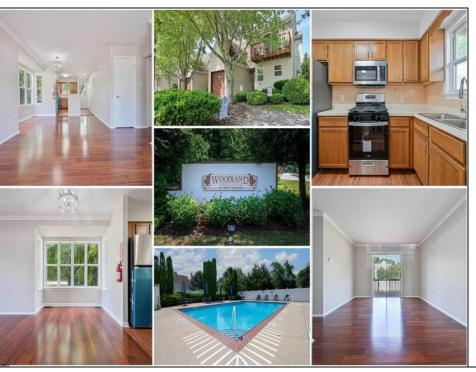

## **COMMENTS**

COME SEE!! Refresh 1Bebroom and 1bath first floor Townhouse with one car garage in the attractive 55 + community of Woodland Village in Absecon. This property has new paint, appliances and new flooring ready to move in. No rentals are permitted in this complex. Also, the Woodland Village included a clubhouse, gyms & outdoor pool onside. Conveniently located with easy access to restaurants, AC Expressway, Parkway, Banking and much more...