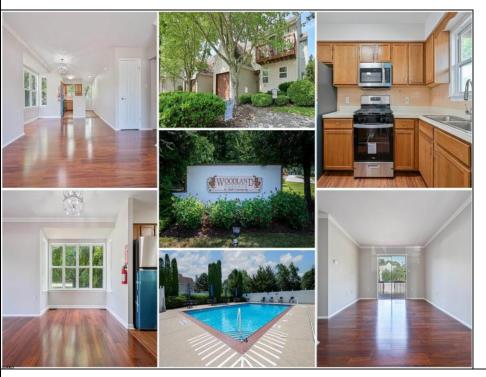

## **COMMENTS**

COME SEE!! Refresh 1Bebroom and 1bath first floor Townhouse with one car garage in the attractive 55 + community of Woodland Village in Absecon. This property has new paint, appliances and new flooring ready to move in. No rentals are permitted in this complex. Also, the Woodland Village included a clubhouse, gyms & outdoor pool onside. Conveniently located with easy access to restaurants, AC Expressway, Parkway, Banking and much more...