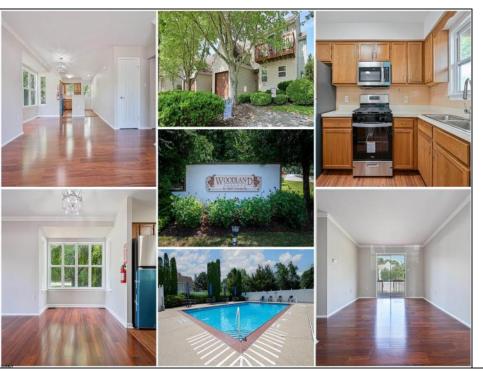

## **COMMENTS**

COME SEE!! Refresh 1Bebroom and 1bath first floor Townhouse with one car garage in the attractive 55 + community of Woodland Village in Absecon. This property has new paint, appliances and new flooring ready to move in. No rentals are permitted in this complex. Also, the Woodland Village included a clubhouse, gyms & outdoor pool onside. Conveniently located with easy access to restaurants, AC Expressway, Parkway, Banking and much more...