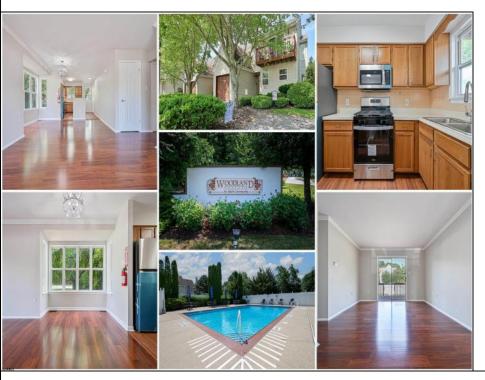

## **COMMENTS**

COME SEE!! Refresh 1Bebroom and 1bath first floor Townhouse with one car garage in the attractive 55 + community of Woodland Village in Absecon. This property has new paint, appliances and new flooring ready to move in. No rentals are permitted in this complex. Also, the Woodland Village included a clubhouse, gyms & outdoor pool onside. Conveniently located with easy access to restaurants, AC Expressway, Parkway, Banking and much more...