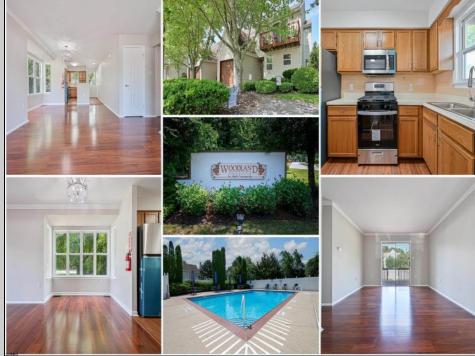

## COMMENTS

COME SEE!! Refresh 1Bebroom and 1bath first floor Townhouse with one car garage in the attractive 55 + community of Woodland Village in Absecon. This property has new paint, appliances and new flooring ready to move in. No rentals are permitted in this complex. Also, the Woodland Village included a clubhouse, gyms & outdoor pool onside. Conveniently located with easy access to restaurants, AC Expressway, Parkway, Banking and much more...