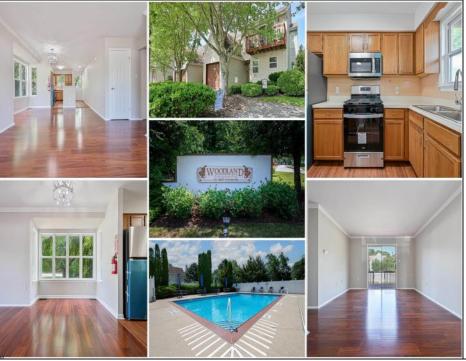

## **COMMENTS**

COME SEE!! Refresh 1Bebroom and 1bath first floor Townhouse with one car garage in the attractive 55 + community of Woodland Village in Absecon. This property has new paint, appliances and new flooring ready to move in. No rentals are permitted in this complex. Also, the Woodland Village included a clubhouse, gyms & outdoor pool onside. Conveniently located with easy access to restaurants, AC Expressway, Parkway, Banking and much more...