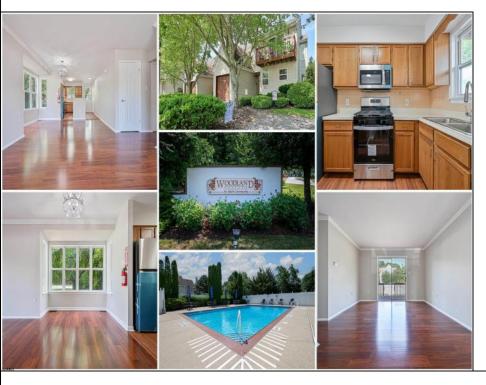

## **COMMENTS**

COME SEE!! Refresh 1Bebroom and 1bath first floor Townhouse with one car garage in the attractive 55 + community of Woodland Village in Absecon. This property has new paint, appliances and new flooring ready to move in. No rentals are permitted in this complex. Also, the Woodland Village included a clubhouse, gyms & outdoor pool onside. Conveniently located with easy access to restaurants, AC Expressway, Parkway, Banking and much more...