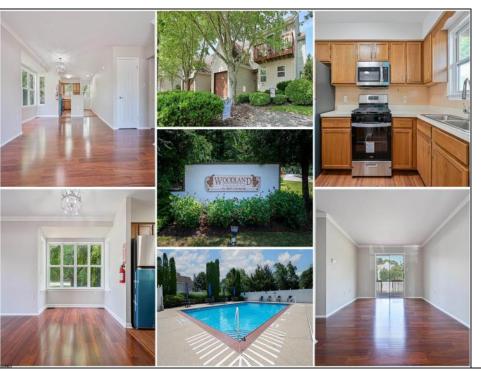

## **COMMENTS**

COME SEE!! Refresh 1Bebroom and 1bath first floor Townhouse with one car garage in the attractive 55 + community of Woodland Village in Absecon. This property has new paint, appliances and new flooring ready to move in. No rentals are permitted in this complex. Also, the Woodland Village included a clubhouse, gyms & outdoor pool onside. Conveniently located with easy access to restaurants, AC Expressway, Parkway, Banking and much more...