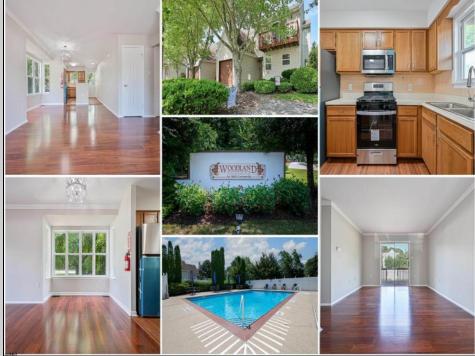

## COMMENTS

COME SEE!! Refresh 1Bebroom and 1bath first floor Townhouse with one car garage in the attractive 55 + community of Woodland Village in Absecon. This property has new paint, appliances and new flooring ready to move in. No rentals are permitted in this complex. Also, the Woodland Village included a clubhouse, gyms & outdoor pool onside. Conveniently located with easy access to restaurants, AC Expressway, Parkway, Banking and much more...