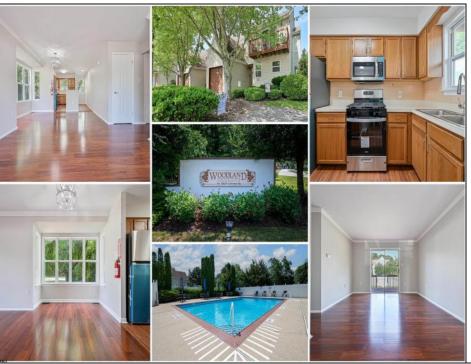

## **COMMENTS**

COME SEE!! Refresh 1Bebroom and 1bath first floor Townhouse with one car garage in the attractive 55 + community of Woodland Village in Absecon. This property has new paint, appliances and new flooring ready to move in. No rentals are permitted in this complex. Also, the Woodland Village included a clubhouse, gyms & outdoor pool onside. Conveniently located with easy access to restaurants, AC Expressway, Parkway, Banking and much more...