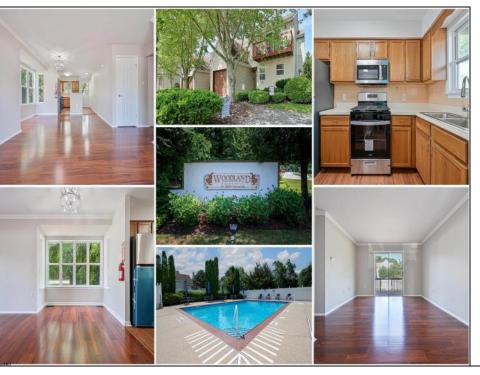

## **COMMENTS**

COME SEE!! Refresh 1Bebroom and 1bath first floor Townhouse with one car garage in the attractive 55 + community of Woodland Village in Absecon. This property has new paint, appliances and new flooring ready to move in. No rentals are permitted in this complex. Also, the Woodland Village included a clubhouse, gyms & outdoor pool onside. Conveniently located with easy access to restaurants, AC Expressway, Parkway, Banking and much more...