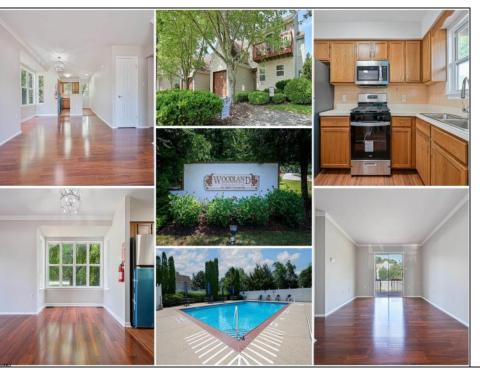

## **COMMENTS**

COME SEE!! Refresh 1Bebroom and 1bath first floor Townhouse with one car garage in the attractive 55 + community of Woodland Village in Absecon. This property has new paint, appliances and new flooring ready to move in. No rentals are permitted in this complex. Also, the Woodland Village included a clubhouse, gyms & outdoor pool onside. Conveniently located with easy access to restaurants, AC Expressway, Parkway, Banking and much more...