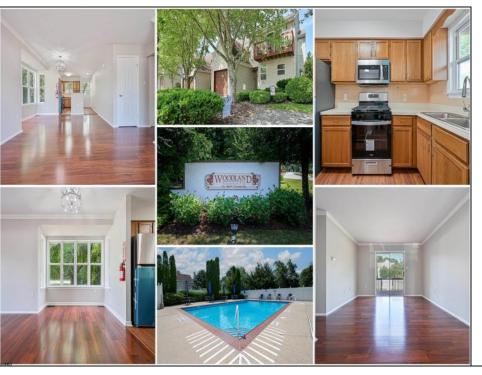

## **COMMENTS**

COME SEE!! Refresh 1Bebroom and 1bath first floor Townhouse with one car garage in the attractive 55 + community of Woodland Village in Absecon. This property has new paint, appliances and new flooring ready to move in. No rentals are permitted in this complex. Also, the Woodland Village included a clubhouse, gyms & outdoor pool onside. Conveniently located with easy access to restaurants, AC Expressway, Parkway, Banking and much more...