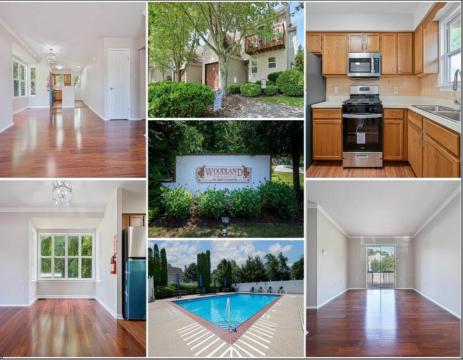

## **COMMENTS**

COME SEE!! Refresh 1Bebroom and 1bath first floor Townhouse with one car garage in the attractive 55 + community of Woodland Village in Absecon. This property has new paint, appliances and new flooring ready to move in. No rentals are permitted in this complex. Also, the Woodland Village included a clubhouse, gyms & outdoor pool onside. Conveniently located with easy access to restaurants, AC Expressway, Parkway, Banking and much more...