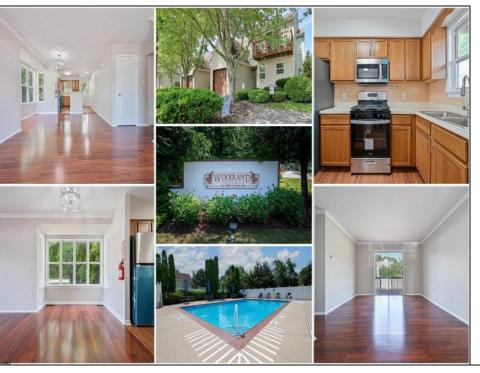

## **COMMENTS**

COME SEE!! Refresh 1Bebroom and 1bath first floor Townhouse with one car garage in the attractive 55 + community of Woodland Village in Absecon. This property has new paint, appliances and new flooring ready to move in. No rentals are permitted in this complex. Also, the Woodland Village included a clubhouse, gyms & outdoor pool onside. Conveniently located with easy access to restaurants, AC Expressway, Parkway, Banking and much more...