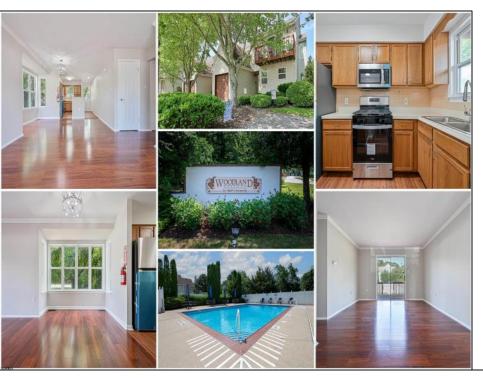

## **COMMENTS**

COME SEE!! Refresh 1Bebroom and 1bath first floor Townhouse with one car garage in the attractive 55 + community of Woodland Village in Absecon. This property has new paint, appliances and new flooring ready to move in. No rentals are permitted in this complex. Also, the Woodland Village included a clubhouse, gyms & outdoor pool onside. Conveniently located with easy access to restaurants, AC Expressway, Parkway, Banking and much more...