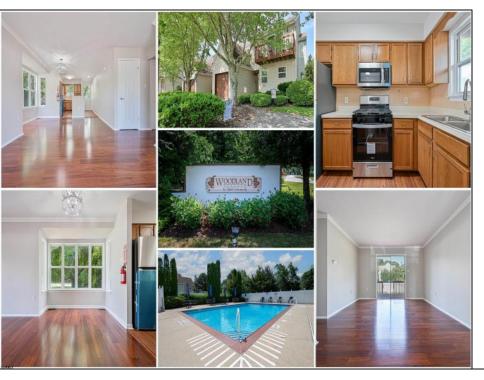

## 107 Woodland Ave Absecon, NJ 08201

Asking \$184,900.00

## **COMMENTS**

COME SEE!! Refresh 1Bebroom and 1bath first floor Townhouse with one car garage in the attractive 55 + community of Woodland Village in Absecon. This property has new paint, appliances and new flooring ready to move in. No rentals are permitted in this complex. Also, the Woodland Village included a clubhouse, gyms & outdoor pool onside. Conveniently located with easy access to restaurants, AC Expressway, Parkway, Banking and much more...