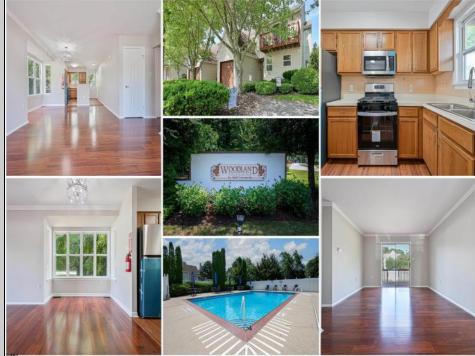

## COMMENTS

COME SEE!! Refresh 1Bebroom and 1bath first floor Townhouse with one car garage in the attractive 55 + community of Woodland Village in Absecon. This property has new paint, appliances and new flooring ready to move in. No rentals are permitted in this complex. Also, the Woodland Village included a clubhouse, gyms & outdoor pool onside. Conveniently located with easy access to restaurants, AC Expressway, Parkway, Banking and much more...